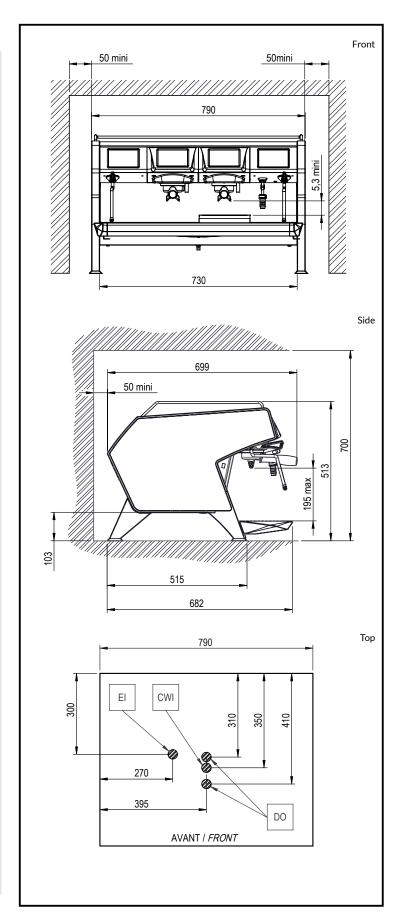

**Key Information:** 

External dimensions,

Width: 790 mm

External dimensions,

Depth: 682 mm

External dimensions,

513 mm Height: 90 kg Net weight: 0.69 m<sup>3</sup> **Shipping volume:** 

Sustainability