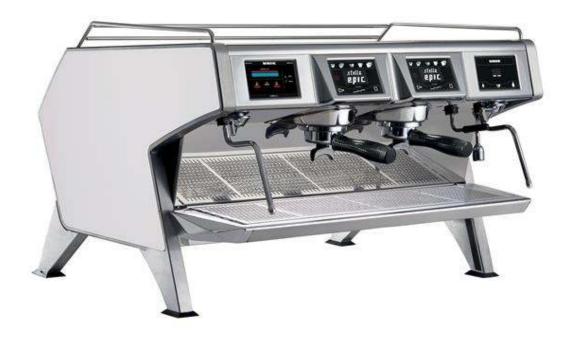

# **STELLA EPIC 2, white color**

## Ref: 602679 (EPIC2W)

Multi-boilers espresso machine white esthetic color, 2 groups, 2 x 1.65 liter boilers for coffee, 8.9 liter hot water & steam boiler, Central control LCD Touch screen, 2 independent control boxes with 4 programmable dosing program, Thermalink Network, programmable pre-infusion time per group, Steamglide, programmable steam cool touch & water, automatic cleaning cycle, Easylock portafilter, stainlees steel body